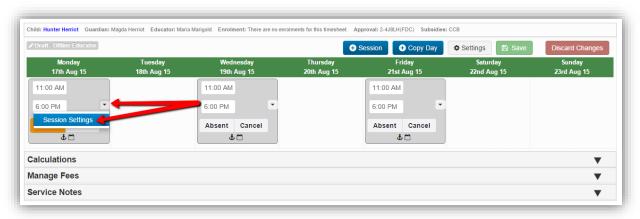

#### Exceeded Absences – with valid reason

Update the timesheet and absences as normal.

On the absent session, click the arrow and select 'Session Settings'.

The following window will appear:

Harmony Support: 1800 020 126

On the absent session, click the arrow and select 'Session Settings'.

The following window will appear:

Tick the box 'On absence apply override rate'.

Click 'Save'.

The absence rate will now be applied to the session. You will need to complete the process for other absent sessions within the day if there are multiple sessions.