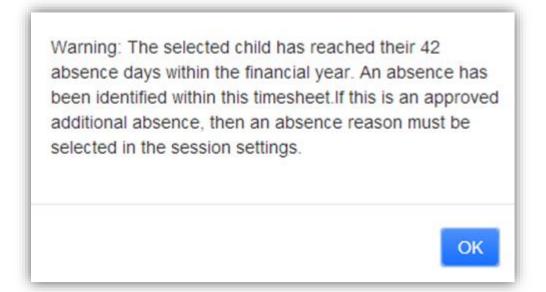

## Exceeded Absences - no valid reason

Update the timesheet and absences as normal.

Save the timesheet.

The following warning will appear:

Click 'OK'.

Ignore the warning and do not enter a reason. When the attendance record is submitted to CCMS, the absence will be reported as a non-eligible absence.