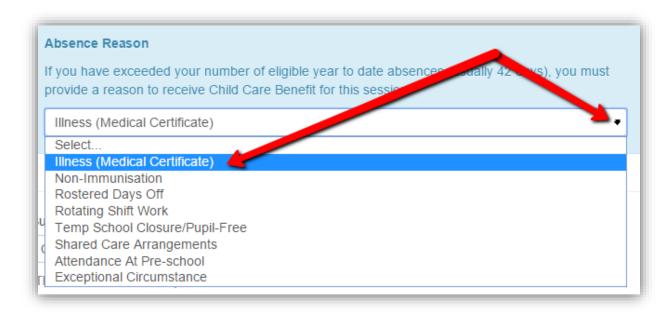

### **Additional Absences**

If a child's YTD absences have exceeded 42, you can select a valid absence reason for additional absences.

The valid additional absence reasons include:

- Illness (Medical Certificate)
- Non-Immunisation
- Rostered Days Off
- Rotating Shift Work
- Temp School Closure/Pupil-Free
- Shared Care Arrangements
- Attendance At Pre-school
- Exceptional Circumstance

Select the relevant absence reason from the dropdown box and click 'Save'.

You may now save the timesheet and submit to CCMS.