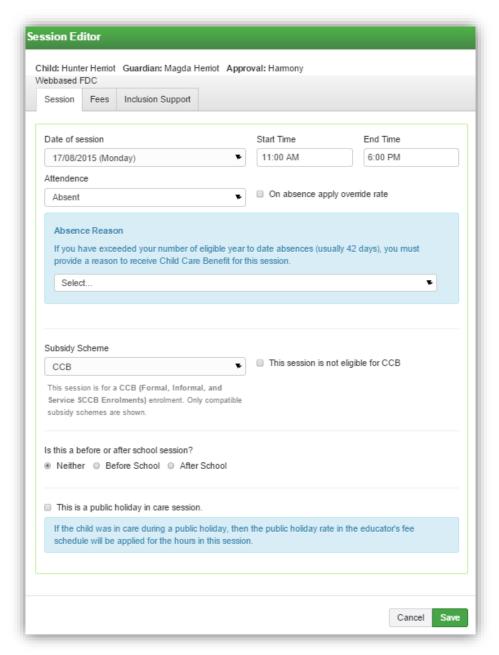

#### Exceeded Absences – with valid reason

Update the timesheet and absences as normal.

On the absent session, click the arrow and select 'Session Settings'.

The following window will appear:

Harmony Support: 1800 020 126

Select the relevant absence reason from the dropdown box and click 'Save'.

You may now save the timesheet and submit to CCMS.

On the absent session, click the arrow and select 'Session Settings'.

The following window will appear:

Tick the box 'On absence apply override rate'.

Click 'Save'.

The absence rate will now be applied to the session. You will need to complete the process for other absent sessions within the day if there are multiple sessions.