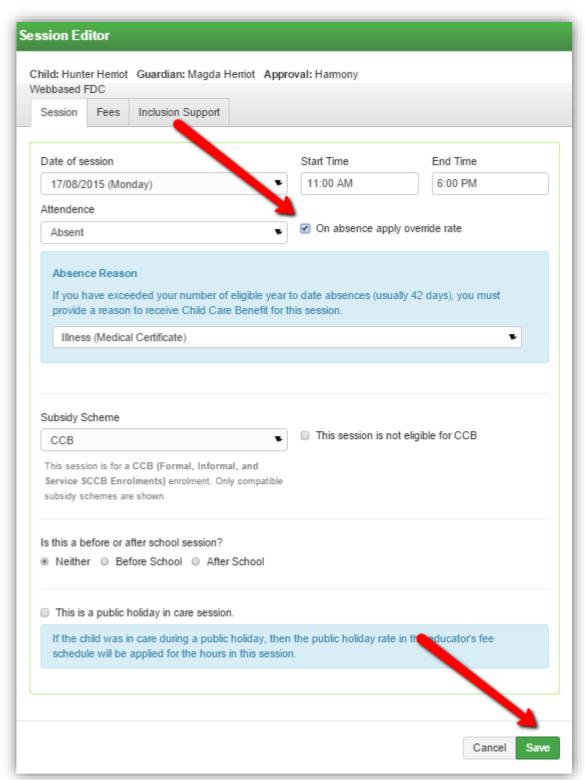

#### Exceeded Absences – with valid reason

Update the timesheet and absences as normal.

On the absent session, click the arrow and select 'Session Settings'.

The following window will appear:

Harmony Support: 1800 020 126

Select the relevant absence reason from the dropdown box and click 'Save'.

You may now save the timesheet and submit to CCMS.

On the absent session, click the arrow and select 'Session Settings'.

The following window will appear:

Tick the box 'On absence apply override rate'.

Click 'Save'.

The absence rate will now be applied to the session. You will need to complete the process for other absent sessions within the day if there are multiple sessions.