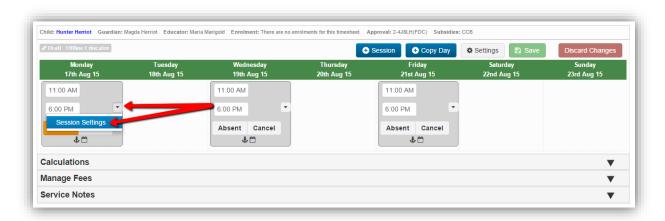

#### Exceeded Absences – with valid reason

Update the timesheet and absences as normal.

On the absent session, click the arrow and select 'Session Settings'.

The following window will appear:

Harmony Support: 1800 020 126

On the absent session, click the arrow and select 'Session Settings'.

The following window will appear:

Tick the box 'On absence apply override rate'.

Click 'Save'.

The absence rate will now be applied to the session. You will need to complete the process for other absent sessions within the day if there are multiple sessions.