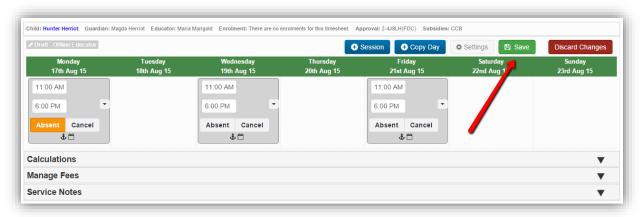

# **Absences**

Absences are entered on the timesheet by clicking the 'Absent' button on each session.

# **Helpful Hint:**

To confirm that the absence rate has applied, click the 'Calculations' button. You can view the breakdown of fees and ensure the rate has applied as expected.

Harmony Support: 1800 020 126