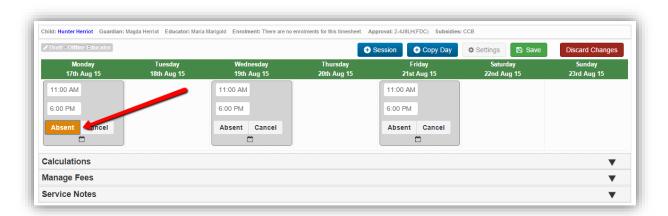

# **Absences**

Absences are entered on the timesheet by clicking the 'Absent' button on each session.

#### Exceeded Absences – with valid reason

Update the timesheet and absences as normal.

On the absent session, click the arrow and select 'Session Settings'.

The following window will appear:

Harmony Support: 1800 020 126