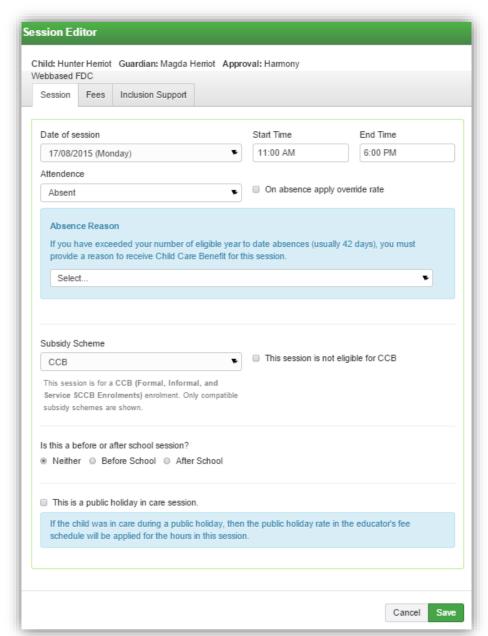

Select the relevant absence reason from the dropdown box and click 'Save'.

You may now save the timesheet and submit to CCMS.

On the absent session, click the arrow and select 'Session Settings'.

The following window will appear:

Tick the box 'On absence apply override rate'.

Click 'Save'.

The absence rate will now be applied to the session. You will need to complete the process for other absent sessions within the day if there are multiple sessions.