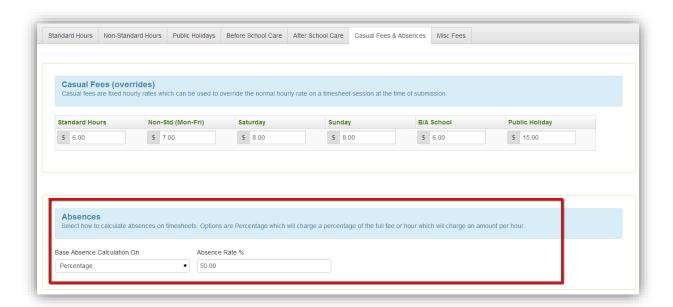

## **Applying the Absence Rate**

You may choose to implement a different rate for absences. This rate will be specified in the fee schedule, under 'Casual Fees & Absences'.

To apply this rate to absent days, follow the below process.